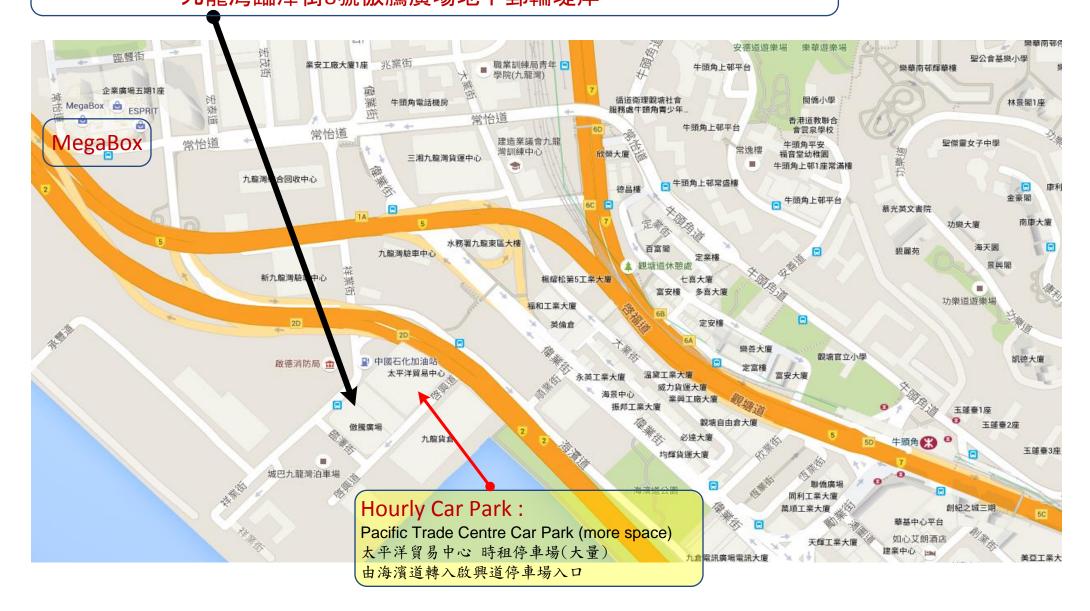

### Venue:

Club ONE – Harbour Front, G/F, Octa Tower, 8 Lam Chak Street, Kowloon Bay 九龍灣臨澤街8號傲騰廣場地下郵輪堤岸

## Shuttle Service Pick Up Point:

Hay Cheuk Lau, 3 minutes from Ngau Tau Kok MTR Exit B2 牛頭角<u>港鐵站</u>B2出口,步行三分鐘至喜鵲樓上車