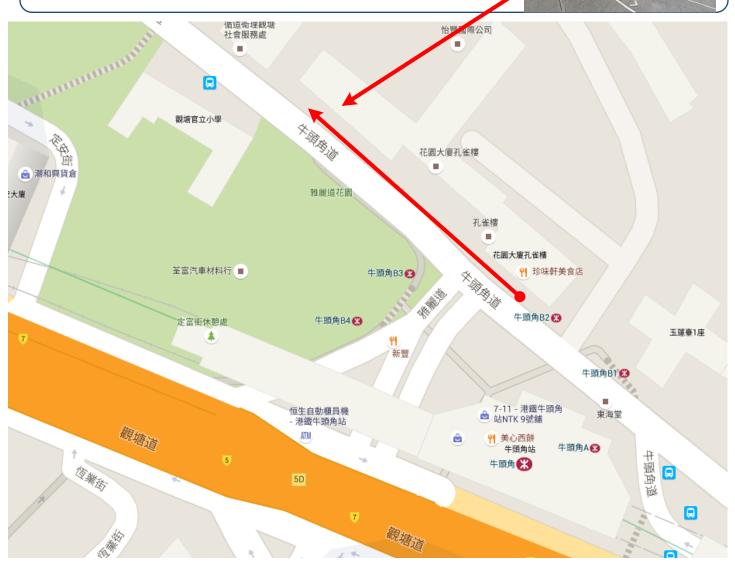

## Shuttle Service Pick Up Point:

Hay Cheuk Lau, 3 minutes from Ngau Tau Kok MTR Exit B2 牛頭角<u>港鐵站</u>B2出口,步行三分鐘至喜鵲樓上車