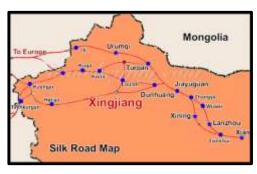

## **Background**

In order to help students develop further their understanding of the Silk Road, its rich culture and history, and its future development, the La Salle College Parent Teacher Association is organizing a study tour 'Back to the Future' the Silk Road (Dunhuang - Lanzhou) from 11<sup>th</sup> to 18<sup>th</sup> July, 2016. The study tour is a joint project with

#### **Cultural Visits**

The group will start the journey from Dunhuang and travel towards Lanzhou. The tour will include visits to famous sights such as the Mogao Caves (莫高窟), Mingsha Shan (鸣沙山), Yueyaquan (月牙泉), and Jiayu Pass (嘉峪美). In addition, the tour will include visits to spectacular cultural sites such as the Zhangye Danxia National

Geological Park (七彩丹霞地貌公园), Binggou Danxia (冰沟丹霞), Wuwei Grand Buddha Temple (大佛寺), Wuwei Wu Temple (海藏寺), Confucius Temple (文庙), Mother of the Yellow River Statue (黄河母亲像), Lanzhou Waterwheel Park (水车园), and the Yellow River Bridge (黄河铁桥).