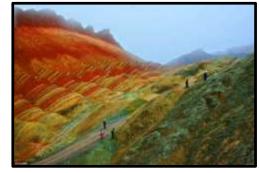

Geological Park (七彩丹霞地貌公园), Binggou Danxia (冰沟丹霞), Wuwei Grand Buddha Temple (大佛寺), Wuwei Wu Temple (海藏寺), Confucius Temple (文庙), Mother of the Yellow River Statue (黄河母亲像), Lanzhou Waterwheel Park (水车园), and the Yellow River Bridge (黄河铁桥).